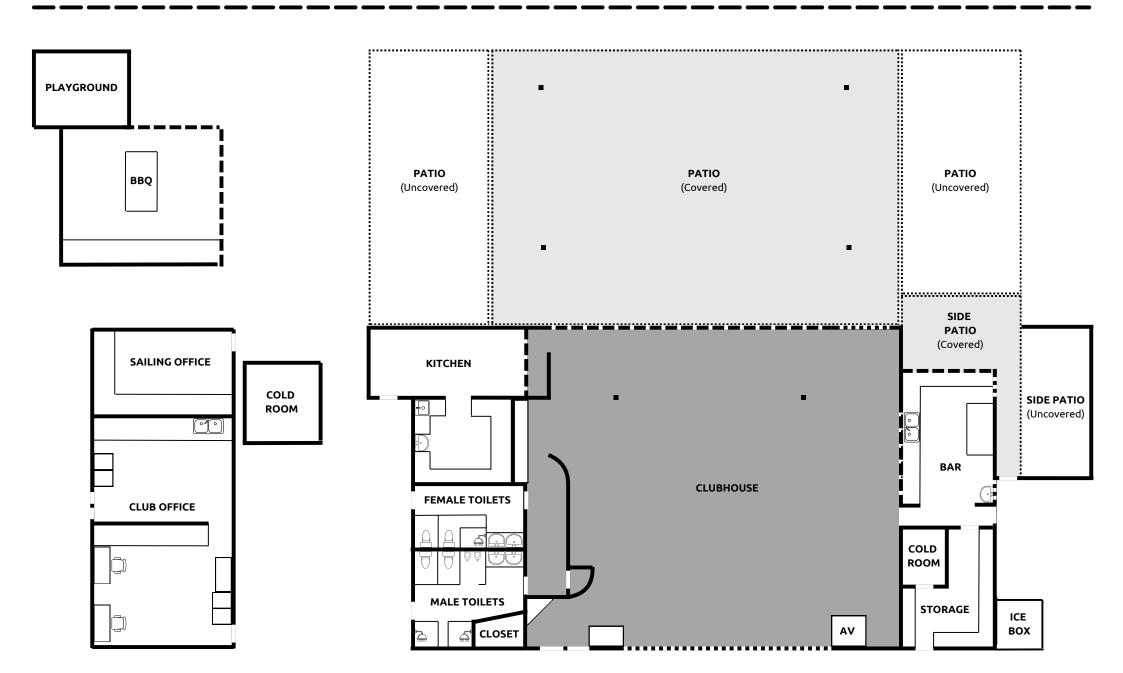

#### **Booking Fee Options -**

Clubhouse \$250 - 75 guests maximum
Main Patio \$250 - 75 guests maximum
Side Patio \$150 - 30 guests maximum
Clubhouse and Patio - exclusive use of venue
-includes AV system + large TV

All options include 5 hours of access to venue, additional hours can be purchased.